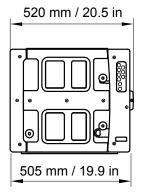

ucers** 2 x 15", 4" coil, magnesium die-cast basket, vented magnet design

Acoustical load bass-reflex, L-Vents

Nominal impedance  $4 \Omega$ 

**Connectors** IN: 1 x 4-point speakON

**Rigging and handling** captive 4-point rigging system

inter-enclosure angles: 0°, 0.5°, 1°, 1.5°, 2°, 2.5°, 3°, 4° or 5°

handles integrated into the cabinet

**Weight (net)** 83 kg / 183 lb

**Cabinet** first grade Baltic birch plywood

**Front** steel grill with anti-corrosion coating

acoustically neutral 3D fabric

**Rigging components** high grade steel with anti-corrosion coating

**Finish** dark grey brown Pantone 426C

IP IP55

<sup>&</sup>lt;sup>1</sup> Peak level at 1 m under half space conditions using pink noise with crest factor 4 (preset specified in brackets).

## **K1-SB dimensions**