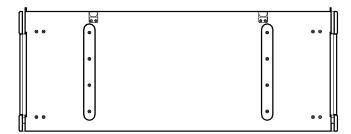

ansducers** 2 x 15", 4" coil, magnesium die-cast basket, vented magnet design

Acoustical load bass-reflex, L-Vents

Nominal impedance  $4 \Omega$ 

**Connectors** IN: 1 x 4-point speakON

**Rigging and handling** captive 4-point rigging system

inter-enclosure angles: 0°, 0.5°, 1°, 1.5°, 2°, 2.5°, 3°, 4° or 5°

handles integrated into the cabinet

**Weight (net)** 83 kg / 183 lb

**Cabinet** first grade Baltic birch plywood

**Front** steel grill with anti-corrosion coating

acoustically neutral 3D fabric

**Rigging components** high grade steel with anti-corrosion coating

**Finish** dark grey brown Pantone 426C

IP IP55

<sup>&</sup>lt;sup>1</sup> Peak level at 1 m under half space conditions using pink noise with crest factor 4 (preset specified in brackets).

## **K1-SB dimensions**