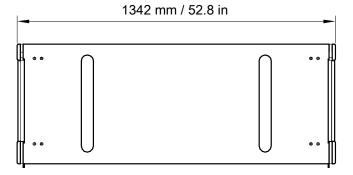

ers** 2 x 15", 4" coil, magnesium die-cast basket, vented magnet design

Acoustical load bass-reflex, L-Vents

Nominal impedance  $4 \Omega$ 

**Connectors** IN: 1 x 4-point speakON

**Rigging and handling** captive 4-point rigging system

inter-enclosure angles: 0°, 0.5°, 1°, 1.5°, 2°, 2.5°, 3°, 4° or 5°

handles integrated into the cabinet

**Weight (net)** 83 kg / 183 lb

**Cabinet** first grade Baltic birch plywood

**Front** steel grill with anti-corrosion coating

acoustically neutral 3D fabric

**Rigging components** high grade steel with anti-corrosion coating

**Finish** dark grey brown Pantone 426C

IP IP55

<sup>&</sup>lt;sup>1</sup> Peak level at 1 m under half space conditions using pink noise with crest factor 4 (preset specified in brackets).

## **K1-SB dimensions**