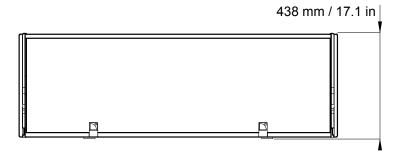

sducers** 2 x 15", 4" coil, magnesium die-cast basket, vented magnet design

Acoustical load bass-reflex, L-Vents

Nominal impedance  $4 \Omega$ 

**Connectors** IN: 1 x 4-point speakON

**Rigging and handling** captive 4-point rigging system

inter-enclosure angles: 0°, 0.5°, 1°, 1.5°, 2°, 2.5°, 3°, 4° or 5°

handles integrated into the cabinet

**Weight (net)** 83 kg / 183 lb

**Cabinet** first grade Baltic birch plywood

**Front** steel grill with anti-corrosion coating

acoustically neutral 3D fabric

**Rigging components** high grade steel with anti-corrosion coating

**Finish** dark grey brown Pantone 426C

IP IP55

<sup>&</sup>lt;sup>1</sup> Peak level at 1 m under half space conditions using pink noise with crest factor 4 (preset specified in brackets).

## **K1-SB dimensions**