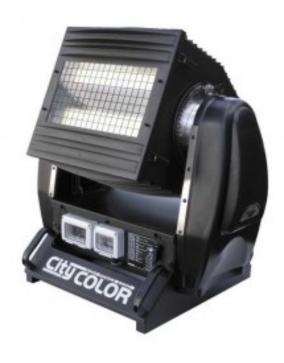

# CITYCOLOR 2500 IP54 (CYM System)

# • PHYSICAL

WxDxH: 780x560x740 mm

Weight: 69 kg.