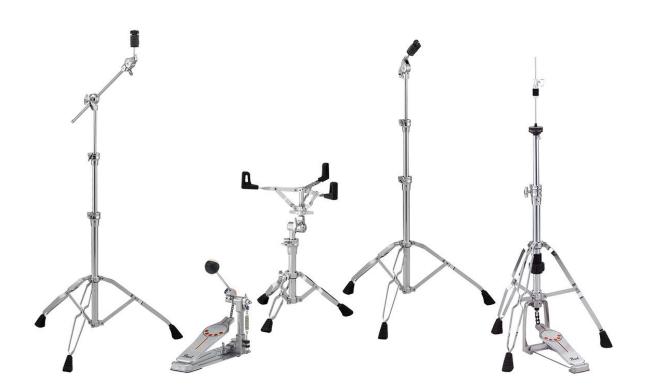

## Hardware Packs

For drum hardware that works as hard as you do with road-worthy dependability, Pearl's 930 Series Hardware Pack comes complete with double-braced cymbal, cymbal boom, snare, and hi-hat stands, as well as our renowned P930 bass drum pedal. With gearless Uni-Lock tilters and smooth, multi-joint features, 930 Series Hardware lives up to Pearl's legacy of performance-driven innovation and is backed by our unprecidented Lifetime Guarantee.

## INCLUDES

H930 Hi-Hat Stand S930 Snare Stand P930 Bass Drum Pedal BC930 Boom Cymbal Stand C930 Cymbal Stand