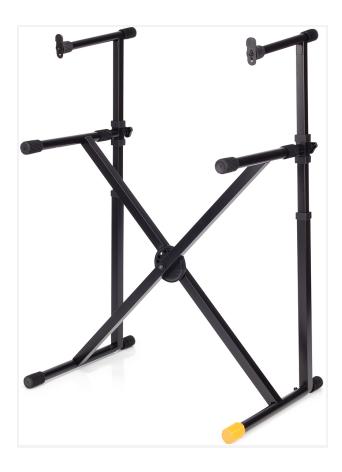

## EZ-LOK DOUBLE TIER X-KEYBOARD STAND

KS210B

## **DESCRIPTION:**

The HERCULES Double X Keyboard Stand KS210B includes a second tier and features the patented EZ-LOK system, has 4 height adjustments and heavy duty steel construction.

## **FEATURES:**

- The EZ-LOK System automatically locks the stand in place.
- The 2nd tier adjusts simultaneously while the base height is set and is slightly tilted; height is adjustable from 198 mm (7.8") to 300 mm (11.8") in 25.4 mm (1") increments.
- The Adjustable Rubber Foot provides stability on uneven floors.
- Sets up and tears down easily; compact design travels well.