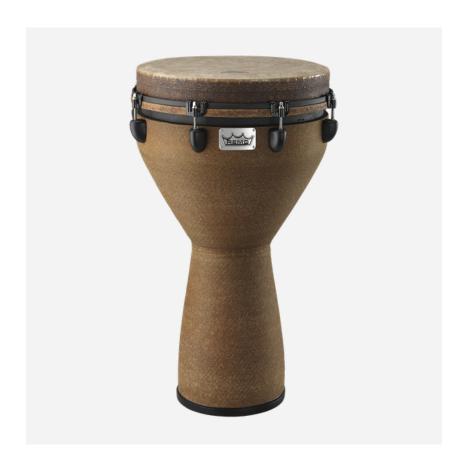

## MONDO™ DJEMBE

The Mondo™ Djembe features full-range tuning with rich, warm bass and well-defined slap tones, making it the most user-friendly Djembe worldwide. Constructed with an Acousticon® shell and a Mondo™® Skyndeep® drumhead, the Mondo™® Djembe are the choice for thousands of professional and Recreational drummers worldwide because of their durability, tunability and portability. Available in various finishes. Sizes: 10", 12", 14", 16" and 18".

## **SPECS**

- Ideal for all styles of drumming
- Sizes 10", 12", 14", 16" and 18"
- Acousticon® shell and a Mondo™® Skyndeep® drumhead
- The most user friendly djembe worldwide
- Full-range tuning with rich, warm bass and well-defined slap tones