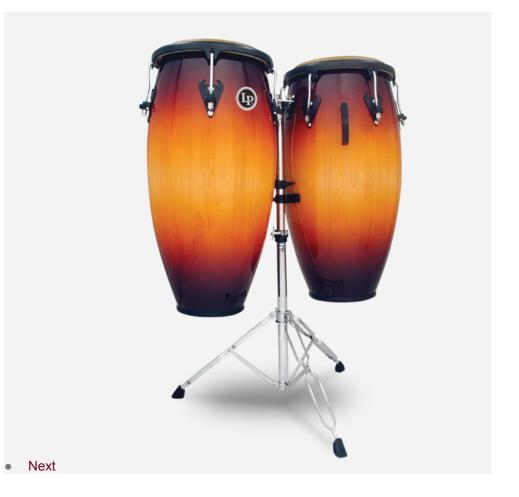

## MATADOR® CUSTOM WOOD CONGA SET M846S-VSB

The LP Matador Custom Wood Conga Set is the ideal choice for any musician looking for traditional styling and professional-quality sound at an affordable price. LP Matador Custom Wood Congas feature Siam Oak shells, rawhide heads, black powder-coated hardware and an adjustable double conga stand.

## FEATURES

30" Siam Oak, 3-ply shell with vintage sunburst finish and black hardware

Matching 11" and 11 3/4" Natural rawhide head

Matador® Soft Strike Rims

Black powder-coated horned side plates with 5/16" diameter tuning lugs

Patented LP ProCare Shell Protectors

Tuning wrench included

Matching Tumba and bongos available separately